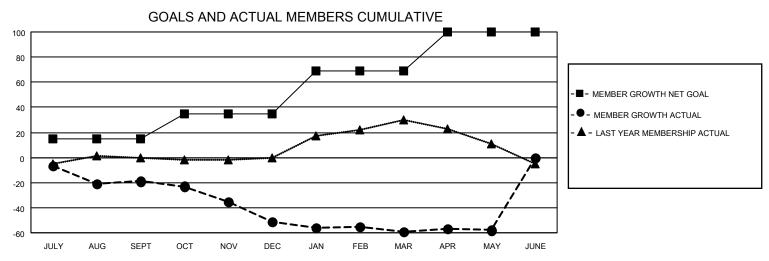

## MONTHLY MEMBERSHIP PROGRESS REPORT

LOCATION MAINE District 41 Results as of: 5/31/2023

| Clubs RESULTS FOR 2022-2023 |   |   |   | Members RESULTS FOR 2022-2023 |    |    |    |
|-----------------------------|---|---|---|-------------------------------|----|----|----|
|                             |   |   |   |                               |    |    |    |
| JULY/AUG/SEPT               | 0 | 0 | 0 | JULY/AUG/SEPT                 | 15 | 32 | 47 |
| OCT/NOV/DEC                 | 0 | 0 | 0 | OCT/NOV/DEC                   | 20 | 57 | 76 |
| JAN/FEB/MAR                 | 0 | 0 | 2 | JAN/FEB/MAR                   | 34 | 48 | 51 |
| APR/MAY/JUNE                | 0 | 0 | 0 | APR/MAY/JUNE                  | 31 | 33 | 28 |